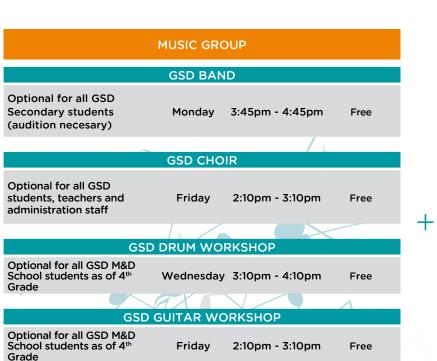

#### **MODERN DANCE G3**

Secondary & Adults/External Mon & Wed 3:45pm - 5:15pm 26.200@

**GSD MUSIC WORKSHOP** 

3:15pm - 4:15pm

Free

Friday

Optional for all GSD M&D School students as of 4<sup>th</sup>

Grade