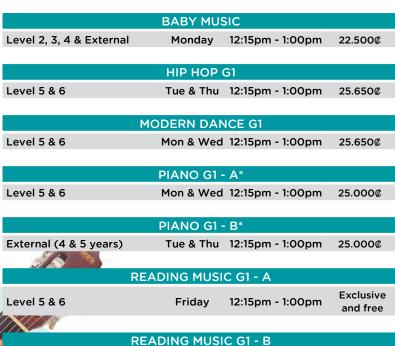

## Pre-school 2-5 years

External (4 & 5 years)

Thursday 12:15pm - 1:00pm

Exclusive and free

<sup>\*</sup> Includes an hour of reading music for GSD Music students.